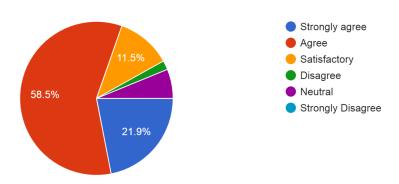

## 1. Curriculum / course content of syllabus was updated and relevant ${\tt 260\,responses}$