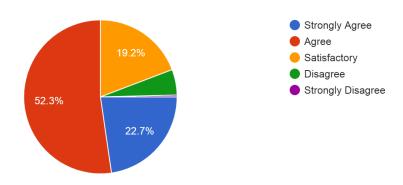

#### 4. The Curriculum has applicability / relevance to real life situations <sup>260</sup> responses