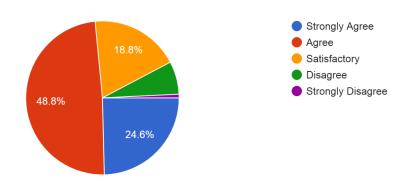

## 3. The Curriculum prepared you to face professional challenges. <sup>260</sup> responses