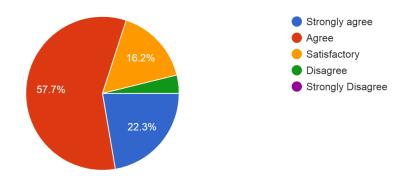

## 2. Syllabus prescribed was well organized and structure <sup>260</sup> responses