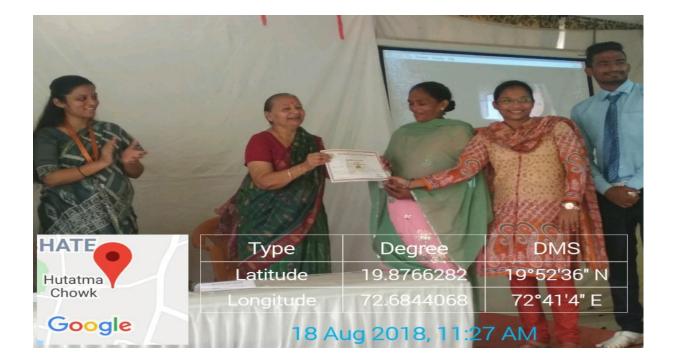

------

Financial Literacy and Empowerment of women:

Workshop on release stress and confidence building of women and Honor of Anganwadi Sevika :