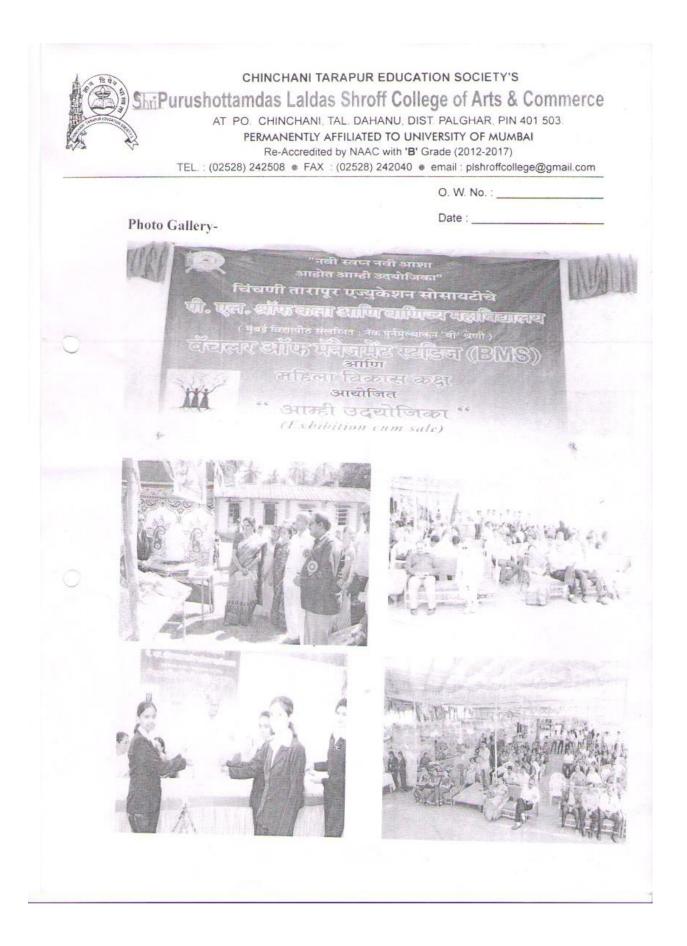

2.**Best Practice Of College** : Empowerment of Women through various events such as Make Women aware for income source with Program AMHI UDYOGIKA, Health awareness such as Hemoglobin check-up program, Financial Literacy awareness program

### YEAR (2014 - 15)

| Name of the Department               | BMS                                                                                                                                                                                                                                       |
|--------------------------------------|-------------------------------------------------------------------------------------------------------------------------------------------------------------------------------------------------------------------------------------------|
| Name of the event organised          |                                                                                                                                                                                                                                           |
| Title of the event                   | "AAMHI UDYOGIKA"                                                                                                                                                                                                                          |
| Date of the Event                    | 12 <sup>th</sup> feb.2015                                                                                                                                                                                                                 |
| In collaboration with (if any)       | Women Development Cell                                                                                                                                                                                                                    |
| Class of partcipant                  | -                                                                                                                                                                                                                                         |
| No of Partcipants(stall)             | 47                                                                                                                                                                                                                                        |
| Name of the Expert with designation  | -                                                                                                                                                                                                                                         |
| Contact no and address of the expert | -                                                                                                                                                                                                                                         |
| Objective of the Event               | To improve the ability of women to enjoy<br>their right to control and benefit from the<br>resources, assets, income and their own<br>time, as well as the ability to manage risk<br>and improve their economic status and<br>well being. |
| Outcome of the Event                 | Make women financially independent<br>which is very important in this era.                                                                                                                                                                |