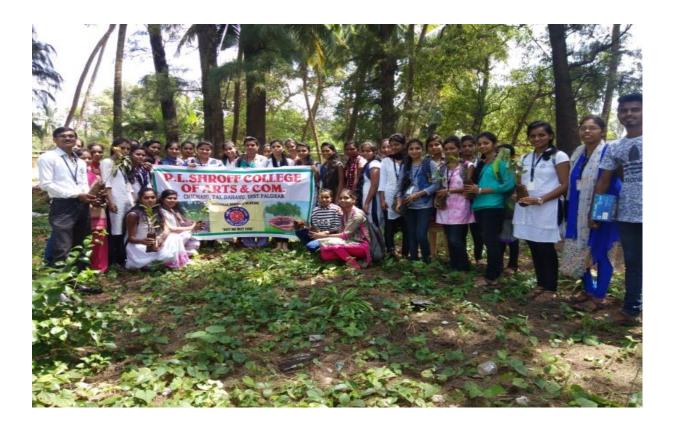

### Tree Plantation:

6. Tree Plantation awareness Rally by Girls NCC Unit

7.Institute distributed 600 cloth bags in nearby community through NSS activities

8. Creation of awareness of Global warming : Avoid Krackers- Phatake Less Diwali- Workshop with ANNISA(NGO)