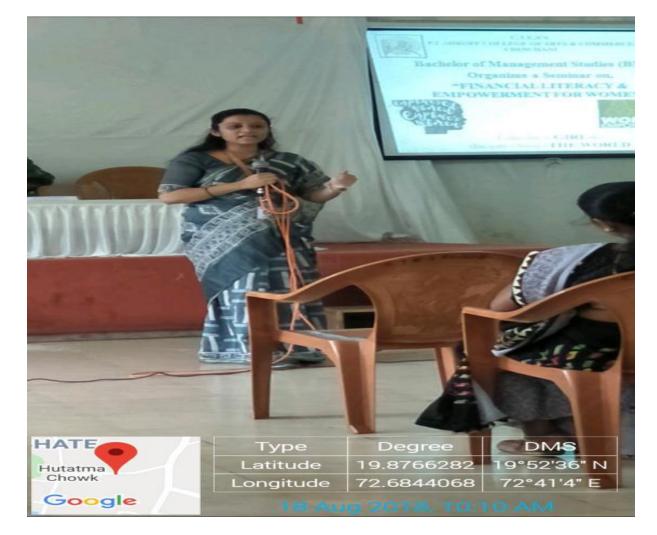

------

Financial Literacy and Empowerment of women:

Workshop on release stress and confidence building of women and Honor of Anganwadi Sevika :