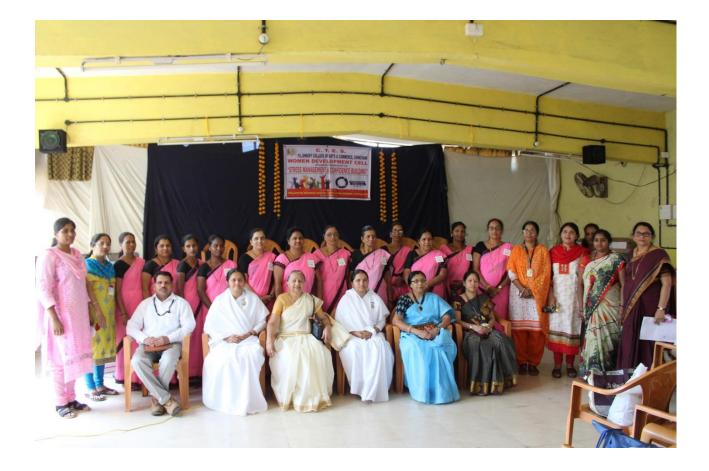

------

Financial Literacy and Empowerment of women:

Workshop on release stress and confidence building of women and Honor of Anganwadi Sevika :