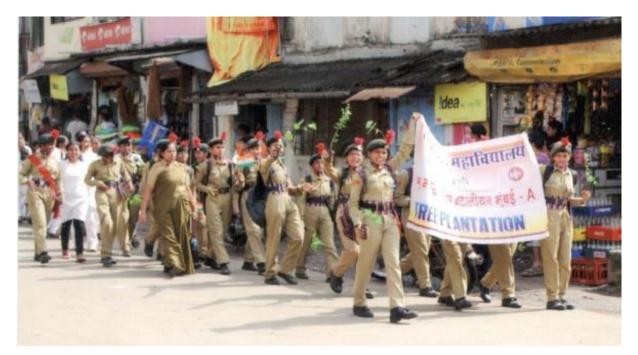

### Tree Plantation:

6. Tree Plantation awareness Rally by Girls NCC Unit

7.Institute distributed 600 cloth bags in nearby community through NSS activities

8. Creation of awareness of Global warming : Avoid Krackers- Phatake Less Diwali- Workshop with ANNISA(NGO)