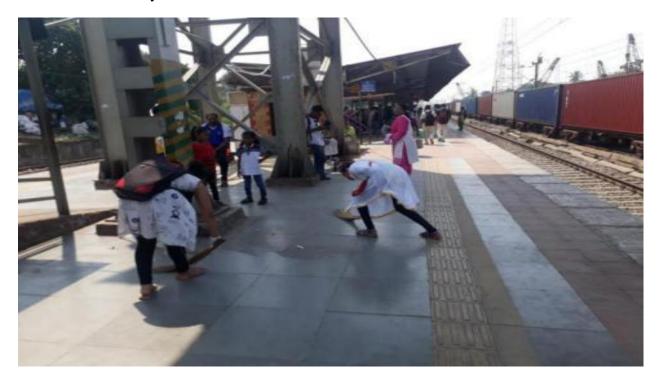

Clean Boiser Railway station movement :

5. Rally on Green Initiatives and celebration of Environment Day by Distributing Paper Bags In Local Area.