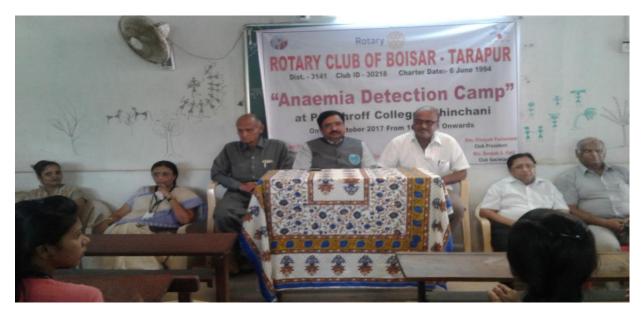

Health Awareness and Anemia Detection Camp with Rotary club of Boisar-Tarapur

|          | <sup>चिंचणी तारापूर ए</sup><br>श्री पुरुषोत्तमदास लालदास श्रॉफ कल<br>मनिला विकास कुछ अन्निय र | ग एव वाणि             | ज्य महाविद्यालय ,चिंच | रणी           |
|----------|-----------------------------------------------------------------------------------------------|-----------------------|-----------------------|---------------|
| ARIS     | <u>महिला विकास कक्ष, राष्ट्रिय से</u><br>आग                                                   | <u>वा याज</u><br>ोजित | ना व साष्ट्रय छठ      | र सना         |
|          | हिमोग्लोविन त                                                                                 |                       | श्रेनीर               |               |
| ( and    | विशेष सहकार्य रो                                                                              | टरी क्लब              | । बोईसर               |               |
| JUST I   | दिनांक - १०                                                                                   |                       |                       |               |
|          | नांवनोदर                                                                                      | गी तक्ता              |                       |               |
| अ.क्र.   | विद्यार्थ्याचे नाव .                                                                          | वर्ग                  | सही                   | हिमोग्लोबिनचे |
| <u>)</u> | VARMA KARISHMA MK                                                                             |                       | 7768852675            | mm            |
| 8        | Regar Kast Shroff                                                                             |                       |                       | 11-2          |
| २        | Pourning . R. Bay                                                                             |                       | 8646462440            | 12-5          |
| 3        | Vaistail S. Vartak                                                                            |                       | 91270298635           | 11.5 1        |
| 8        | Critenjali NI. fagdhare                                                                       |                       | 9270237898            | 10.0 -6       |
| _ 4      | Shraddha H. Majuellaur                                                                        |                       | 7066849039            | 12. 4 . 19    |
| ६        | fimbut G. Madhani                                                                             |                       | 8446482293            | - 11:4        |
| 9        | Dypiky K. Dubey                                                                               | 47                    | 7875/60037            | 10.5 V        |
| 2        | Nisha K Dubey                                                                                 |                       | 967894800             | 12.1 ~        |
| 8        | Siddhiled S. Paul                                                                             |                       | 9923374487            | 117-V         |
| 80       | Acikenksher J. Haral                                                                          |                       | 9067538663            | 12.2 1        |
| 99       | Straita R. Khall                                                                              |                       | 927138372             | 1054          |
| 85       | Pramila B. Barat                                                                              |                       | 7507248254            | 12:5 V        |
| १३       | Darshana V. Kom                                                                               |                       | 8390046255            | 108 V         |
| 68       | ShoutikA R. Patil                                                                             |                       | 8390059235            | 10.6          |
| १५       | Susmita A. Wagh                                                                               | eu                    | 9158674374            | · 2.0 V       |
| १६       | Spehal R. Patara                                                                              |                       | 7887314041            | 11.7 V        |
| - 919    | Manasi N. Dhanu                                                                               |                       | 8806433711            | 12.6 V        |
| 32       | Ruchida R. Sonar                                                                              | •.                    | 9767757388            | 10.7.40       |
| <u> </u> | Namita: R. (imphal                                                                            |                       | 8983538521            | 12.1. 4       |
| 50       | Rance D. Prajupati                                                                            |                       | ##560222.65           | 11.0 40       |
| 28       | Monishu V Sumela                                                                              |                       | 7030581657            | 9.8 V         |
| 22       | Chhayas Rarbe                                                                                 |                       | 17 98836414           | .g.0 V        |
| 23<br>27 | Bond & Nonalin' Sankely                                                                       |                       | 74203921712           | 12-3 V        |
| 28       | Mome Leikshmi Yeishawant                                                                      | <u></u>               | 7709470979            | 9.9.1         |
| २५       | Gharat Swat, Baban                                                                            |                       | 9765138514            | 11.3          |
| 25       | Vaishali Mahesh Dubla                                                                         |                       | 9665580946            | 11.2.1        |
| 50       | Rekha Ravindaa Patil                                                                          |                       | 103-534664            | 12.6 V        |