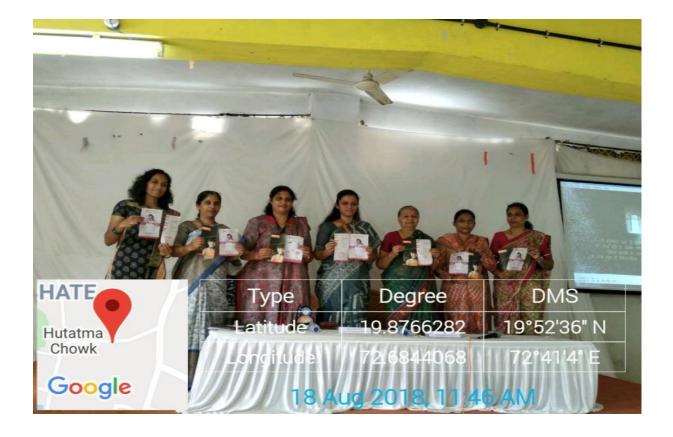

------

Financial Literacy and Empowerment of women:

Workshop on release stress and confidence building of women and Honor of Anganwadi Sevika :