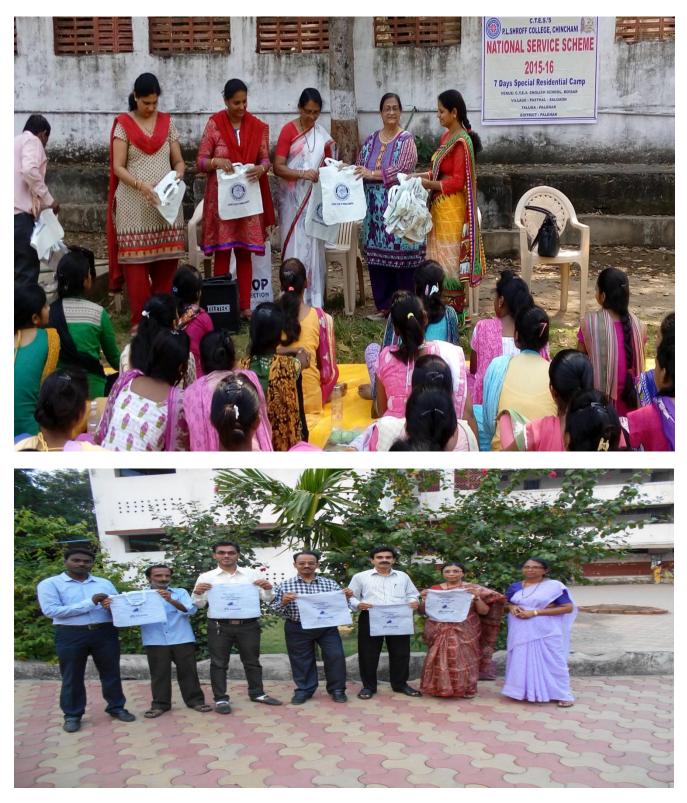

2.**Best Practice Of College** : Empowerment of Women through various events such as Make Women aware for income source with Program AMHI UDYOGIKA, Health awareness such as Hemoglobin check-up program, Financial Literacy awareness program

### YEAR (2014 - 15)

| Name of the Department               | BMS                                                                                                                                                                                                                                       |
|--------------------------------------|-------------------------------------------------------------------------------------------------------------------------------------------------------------------------------------------------------------------------------------------|
| Name of the event organised          |                                                                                                                                                                                                                                           |
| Title of the event                   | "AAMHI UDYOGIKA"                                                                                                                                                                                                                          |
| Date of the Event                    | 12 <sup>th</sup> feb.2015                                                                                                                                                                                                                 |
| In collaboration with (if any)       | Women Development Cell                                                                                                                                                                                                                    |
| Class of partcipant                  | -                                                                                                                                                                                                                                         |
| No of Partcipants(stall)             | 47                                                                                                                                                                                                                                        |
| Name of the Expert with designation  | -                                                                                                                                                                                                                                         |
| Contact no and address of the expert | -                                                                                                                                                                                                                                         |
| Objective of the Event               | To improve the ability of women to enjoy<br>their right to control and benefit from the<br>resources, assets, income and their own<br>time, as well as the ability to manage risk<br>and improve their economic status and<br>well being. |
| Outcome of the Event                 | Make women financially independent<br>which is very important in this era.                                                                                                                                                                |

------

Financial Literacy and Empowerment of women:

Workshop on release stress and confidence building of women and Honor of Anganwadi Sevika :