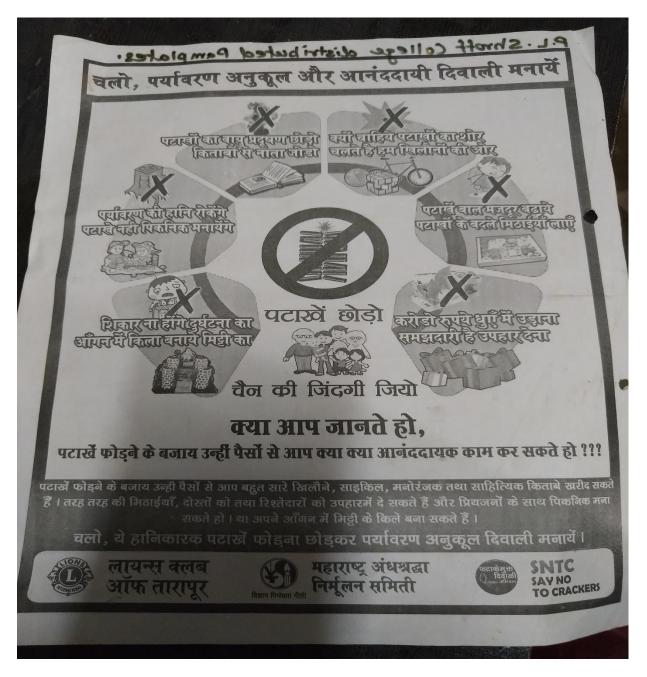

### Tree Plantation:

6. Tree Plantation awareness Rally by Girls NCC Unit

7.Institute distributed 600 cloth bags in nearby community through NSS activities

8. Creation of awareness of Global warming : Avoid Krackers- Phatake Less Diwali- Workshop with ANNISA(NGO)