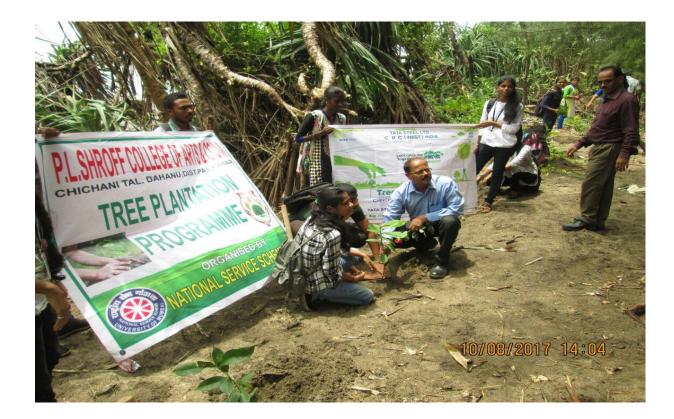

### Tree Plantation:

6. Tree Plantation awareness Rally by Girls NCC Unit

7.Institute distributed 600 cloth bags in nearby community through NSS activities

8. Creation of awareness of Global warming : Avoid Krackers- Phatake Less Diwali- Workshop with ANNISA(NGO)