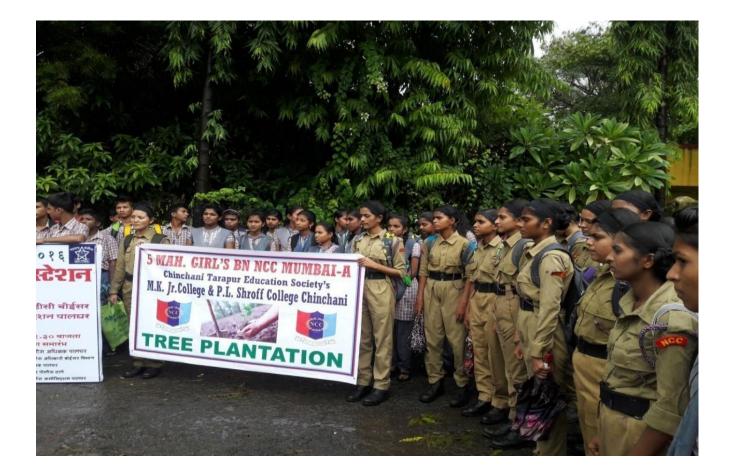

### Tree Plantation:

6. Tree Plantation awareness Rally by Girls NCC Unit

7.Institute distributed 600 cloth bags in nearby community through NSS activities

8. Creation of awareness of Global warming : Avoid Krackers- Phatake Less Diwali- Workshop with ANNISA(NGO)