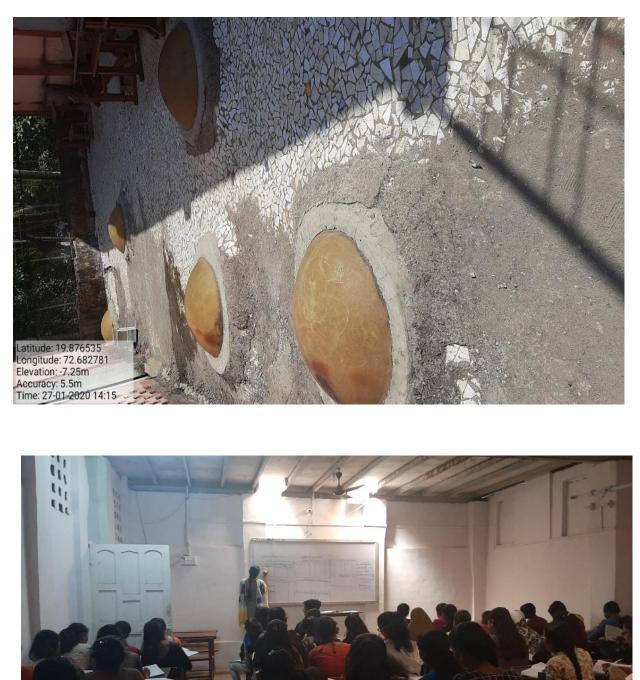

2. Sky Light Panel (Domes) were installed at Terrace of College which makes light in class rooms.

In the classroom naturally light is generated because of Sky Light Panel (Domes)

Latitude: 19.876428 Longitude: 72.682822 Accuracy: 28.1m Time: 30-01-2020 12:06 Wind blowers installed at the roof of the library: