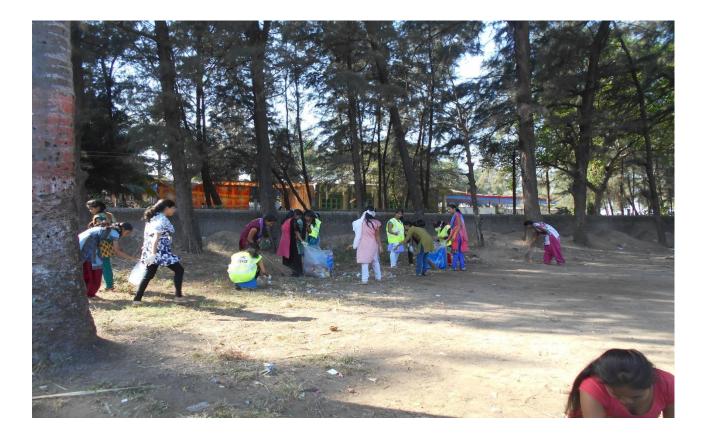

3. To create awareness of Green practices in nearby area through self practices and programs

Every year College is organizing Swachata Abhiyan – Swachata Pakhawada - Institute organizing the following activities Activity of Cleanliness in Institute premises.