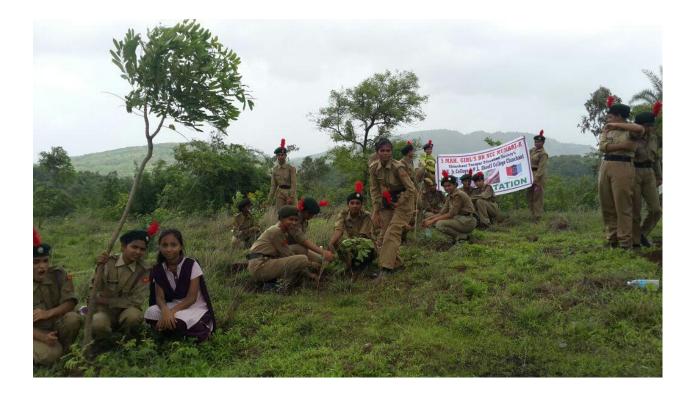

### Tree Plantation:

6. Tree Plantation awareness Rally by Girls NCC Unit

7.Institute distributed 600 cloth bags in nearby community through NSS activities

8. Creation of awareness of Global warming : Avoid Krackers- Phatake Less Diwali- Workshop with ANNISA(NGO)