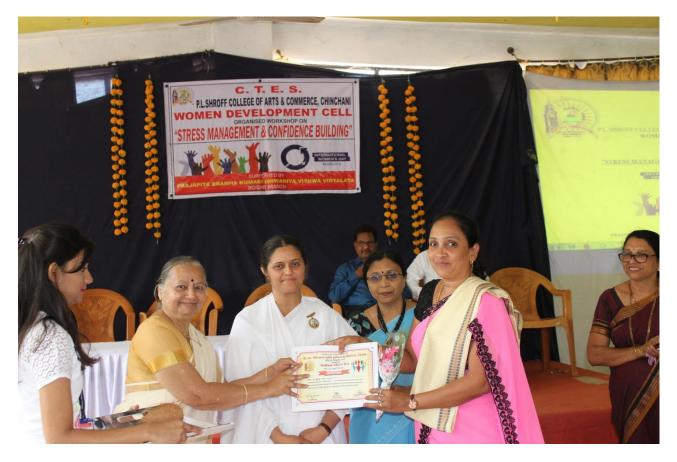

------

Financial Literacy and Empowerment of women:

Workshop on release stress and confidence building of women and Honor of Anganwadi Sevika :